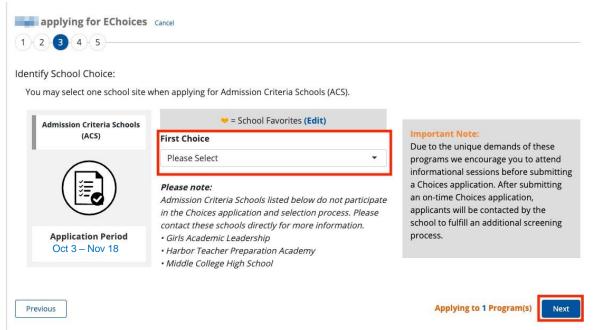

6d. If you applied for an Admission Criteria School (ACS), you may only select one school. After making your selection, click "Next." If you used the school search tool at <a href="http://explore.lausd.net">http://explore.lausd.net</a> to "Favorite" a school, it will appear at the top of the drop-down menu.