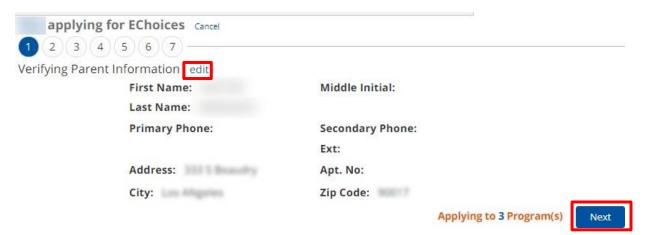

2. Click on the student you want to apply for and click "Next."

3. Click on each of the programs you would like to apply for and click "Next."

4. On the Verifying *Parent Information* screen, you will verify your information is correct and click "Next." If you need to edit the information, click "edit."