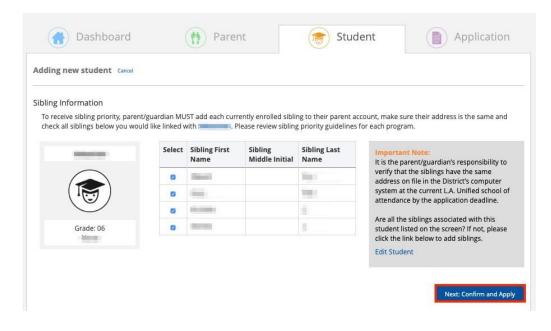

6. On the final screen, you will select siblings. Select all siblings and click "Next: Confirm and Apply." You can always update this information the next time you add a student or on the *Student* edit screen. A separate application is needed for each sibling that is applying for a Choices program.