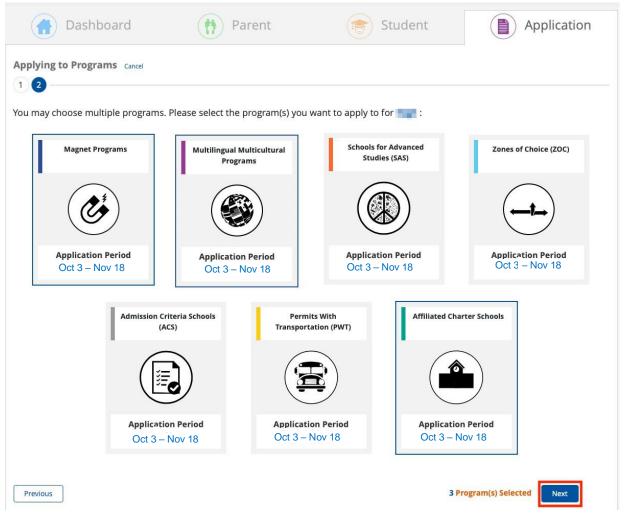

2. Click on the student you want to apply for and click "Next."

3. Click on each of the programs you would like to apply for and click "Next."

4. On the Verifying *Parent Information* screen, you will verify your information is correct and click "Next." If you need to edit the information, click "edit."