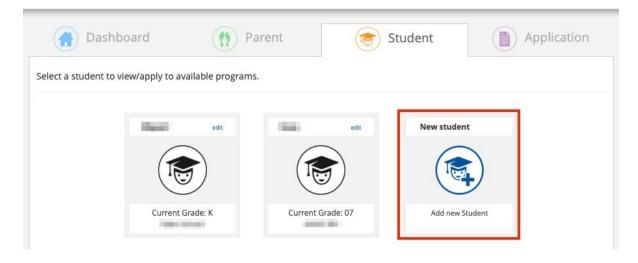

2. If you previously had an account, your students will appear on this screen. To add a new student, click on "New student."

3. On the Adding new student screen, fill out all required information and click "Next."