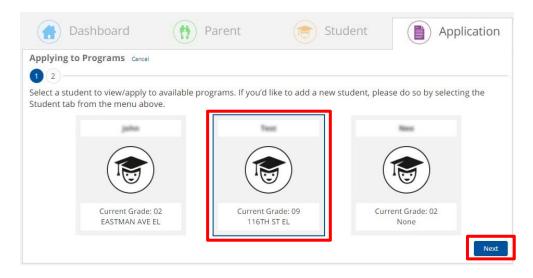

2. Click on the student you want to apply for and click "Next."

3. Click on each of the programs you would like to apply for and click "Next."

4. On the Verifying *Parent Information* screen, you will verify your information is correct and click "Next." If you need to edit the information, click "edit."