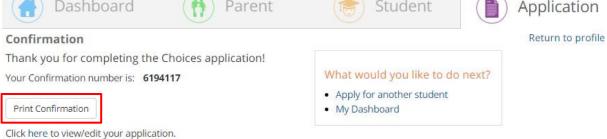

|    | Please read the following terms and conditions carefully prior to submitting a Choices application:                                                                                                                                                                                                                                                                                                                                                                                                                                                                                                                                                                                                                                                                                                                                                                                                                                                                                                                                                                                                                                                                                                                                                                                                                                                                                               |
|----|---------------------------------------------------------------------------------------------------------------------------------------------------------------------------------------------------------------------------------------------------------------------------------------------------------------------------------------------------------------------------------------------------------------------------------------------------------------------------------------------------------------------------------------------------------------------------------------------------------------------------------------------------------------------------------------------------------------------------------------------------------------------------------------------------------------------------------------------------------------------------------------------------------------------------------------------------------------------------------------------------------------------------------------------------------------------------------------------------------------------------------------------------------------------------------------------------------------------------------------------------------------------------------------------------------------------------------------------------------------------------------------------------|
|    | i General & MAGNET & DLE I SAS I ACS - ZOC - Charter                                                                                                                                                                                                                                                                                                                                                                                                                                                                                                                                                                                                                                                                                                                                                                                                                                                                                                                                                                                                                                                                                                                                                                                                                                                                                                                                              |
|    | <ul> <li>Terms and Conditions for All Applicants:</li> <li>The deadline to submit a Choices application for the 2023 - 2024 school year is November 18, 2022</li> <li>Only one Choices application (paper or electronic) may be submitted per child and must be for the grade the applicant will be in for the 2023 - 2024 school year. In the event that multiple applications are submitted for the same student, only the first application will be processed.</li> <li>Parents/guardians who submit a Choices application online will receive all correspondence electronically, including the status of the application. Parents should check the Apply Portal for updates.</li> <li>For the student to be eligible for selection or assignment, all information must be complete and accurate. Falsification of information will result in an application not being processed and/or an applicant's removal from the program. It is the responsibility of the parent/guardian to complete the application correctly, or it will be rejected.</li> <li>The electronic signature on the application signifies that the parent/guardian has read and understood the Choices Application Guidelines and Instructions.</li> <li>If the applicant is not selected into a Choices Program(s), the applicant will be placed on a waiting list for his/her first choice(s), if available.</li> </ul> |
|    | Previous Applying to 6 Program(s) Submit                                                                                                                                                                                                                                                                                                                                                                                                                                                                                                                                                                                                                                                                                                                                                                                                                                                                                                                                                                                                                                                                                                                                                                                                                                                                                                                                                          |
| 9. | <b>Congratulations!</b> You have just submitted your student's application. You may print your confirmation now or return it to the Apply site and view it at any time. You will also receive a confirmation email, so please check your email inbox.                                                                                                                                                                                                                                                                                                                                                                                                                                                                                                                                                                                                                                                                                                                                                                                                                                                                                                                                                                                                                                                                                                                                             |
|    | Dashboard (†) Parent (5) Student (1) Application                                                                                                                                                                                                                                                                                                                                                                                                                                                                                                                                                                                                                                                                                                                                                                                                                                                                                                                                                                                                                                                                                                                                                                                                                                                                                                                                                  |